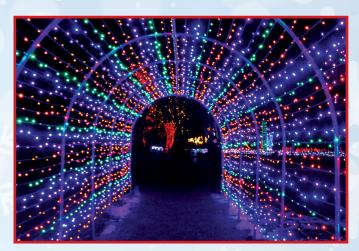

Scattered throughout their journey are colorful and unique trees, wrapped in gorgeous lights. Walking along a lighted path, guests will enjoy an array of colorful display lights in the themes of Nature, Christmas Traditions, Fantasy, the Enchanted Forest and Adventure.