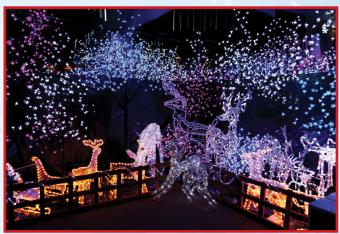

Scattered throughout their journey are colorful and unique trees, wrapped in gorgeous lights. Walking along a lighted path, guests will enjoy an array of colorful display lights in the themes of Nature, Christmas Traditions, Fantasy, the Enchanted Forest and Adventure.