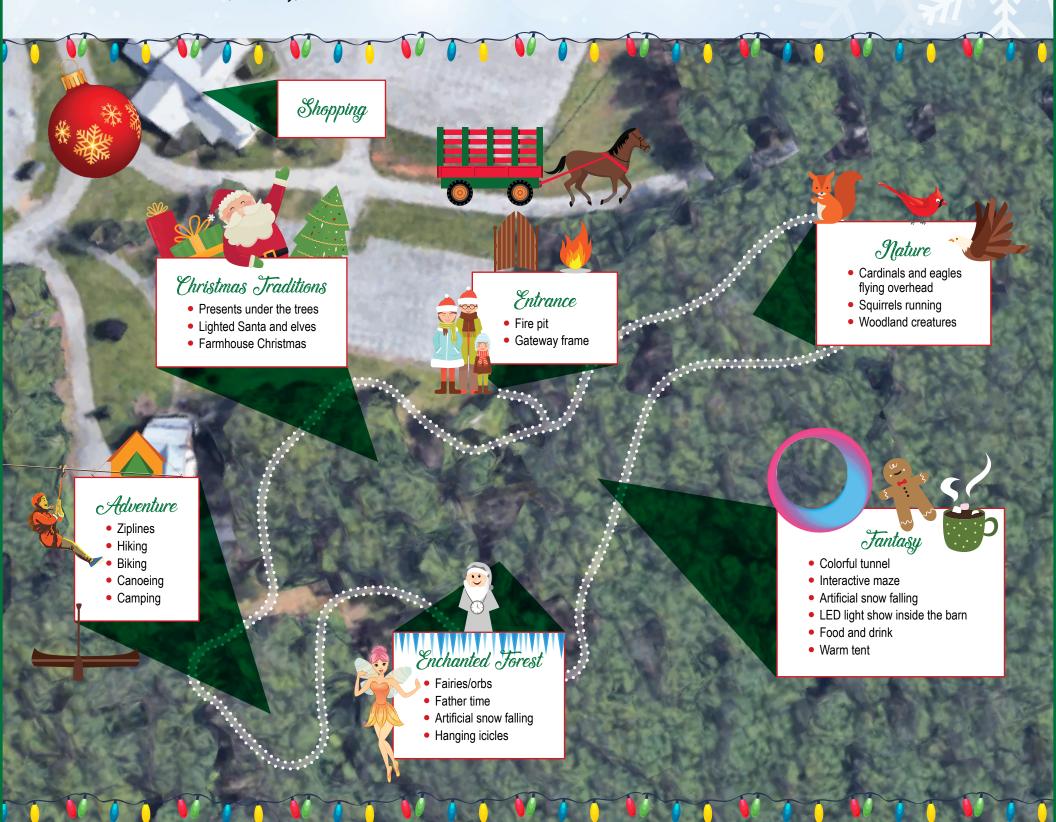

Scattered throughout their journey are colorful and unique trees, wrapped in gorgeous lights. Walking along a lighted path, guests will enjoy an array of colorful display lights in the themes of Nature, Christmas Traditions, Fantasy, the Enchanted Forest and Adventure.