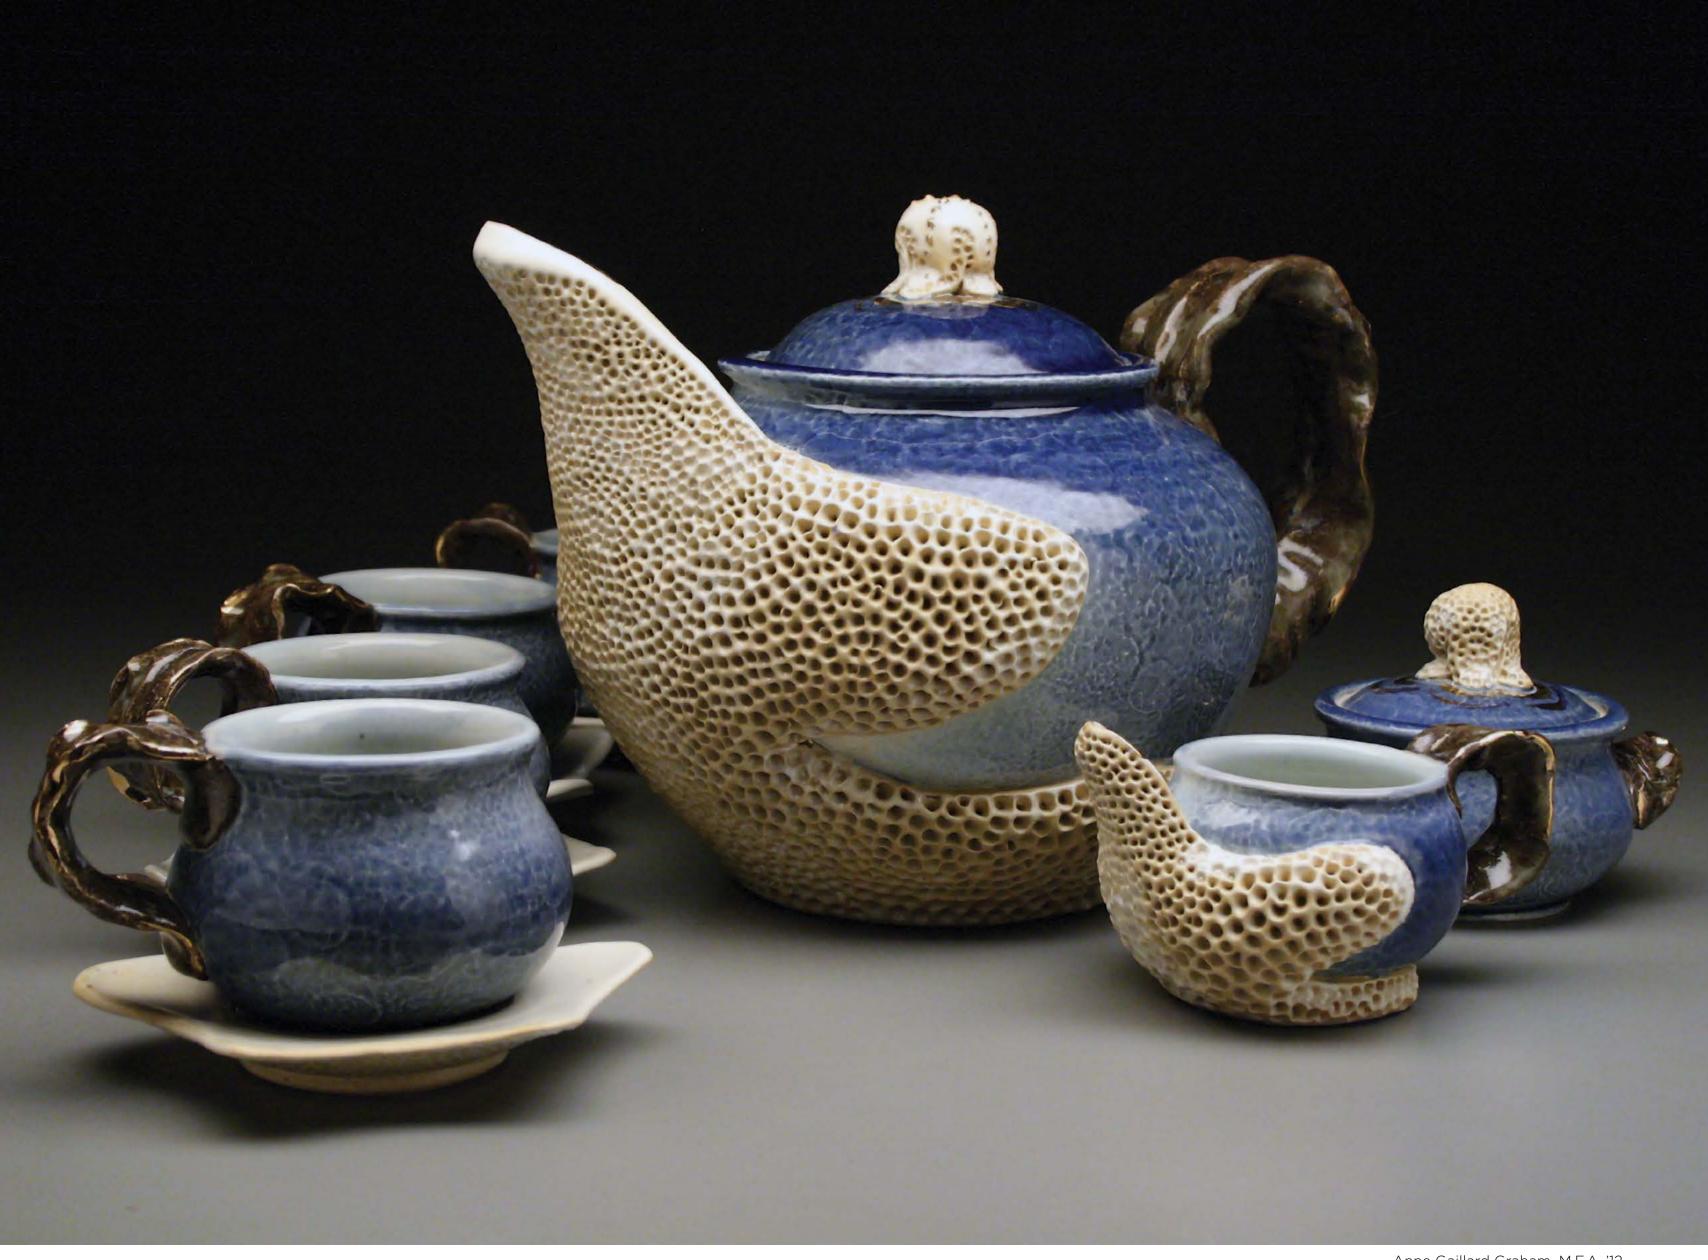

Anne Gaillard Graham, M.F.A. '12

# MASTER OF FINE ARTS CERAMICS

CERAMICS | DRAWING | GRAPHIC DESIGN | JEWELRY & METALWORKING | PAINTING | PASTELS | PHOTOGRAPHY | WATERCOLOR